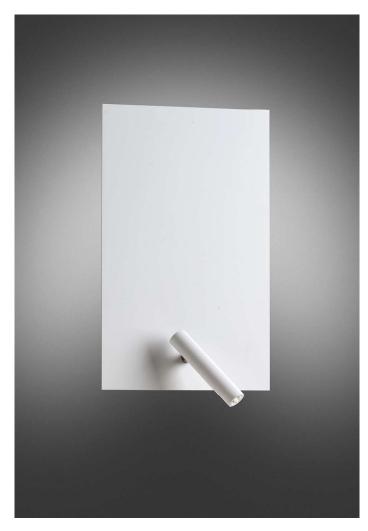

FLAT es un aplique de cabecero de cama con un aspecto sobrio y una fuerte personalidad.

Nos gusta la FLAT, nos encantan su serenidad, su simplicidad, su estilo urbano y contemporáneo, su solidez. FLAT es una feliz combinación entre un plano metálico de luz indirecta que baña todo el espacio a su alrededor, y una línea LED integrada en su brazo lector que se puede direccionar hacia donde el usuario desee. FLAT es ideal para ser instalada en dormitorios. Como se trata de un producto robusto, es especialmente idóneo para hoteles e instalaciones de 'hospitality'. FLAT está realizada en hierro y se presenta en un solo modelo con dos acabados, metalizado níquel y pintado blanco, aunque para grandes proyectos se puede pintar en el color que desee el cliente. El brazo lector contiene un LED (3W Cree 3000K 260lm) y, en la parte trasera, FLAT alberga un portalámparas E27 que permite al usuario escoger, de entre todas las posibilidades del mercado, aquella lámpara incandescente o LED que se adapte a sus gustos en cuanto a potencia y color de luz.

FLAT is a wall lamp with a sober appearance and a strong personality. We like FLAT, we love its serenity, its simplicity, its urban and contemporary style, its solidity. FLAT is a happy combination of a metallic rectangle of indirect light that bathes all the space around it, and a LED line integrated in its reading arm, that can be directed to where the user wishes. FLAT is ideal to be installed in bedrooms. Since it is a robust product, it is especially suitable for hotels and hospitality facilities.

FLAT is made of iron and is presented in a single model with two finishes, metallic nickel and white painted, although for large projects it can be painted in the color desired by the customer. The reading arm contains a LED (3W Cree 3000K 260lm) and, on the back, FLAT houses an E27 lamp holder that allows the user to choose, among all market possibilities, the incandescent or LED lamp that suits their tastes as to intensity and color of light.