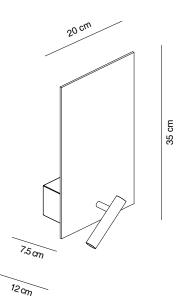

FLAT es un aplique de cabecero de cama con un aspecto sobrio y una fuerte personalidad.

Nos gusta la FLAT, nos encantan su serenidad, su simplicidad, su estilo urbano y contemporáneo, su solidez. FLAT es una feliz combinación entre un plano metálico de luz indirecta que baña todo el espacio a su alrededor, y una línea LED integrada en su brazo lector que se puede direccionar hacia donde el usuario desee. FLAT es ideal para ser instalada en dormitorios. Como se trata de un producto robusto, es especialmente idóneo para hoteles e instalaciones de 'hospitality'. FLAT está realizada en hierro y se presenta en un solo modelo con dos acabados, metalizado níquel y pintado blanco, aunque para grandes proyectos se puede pintar en el color que desee el cliente. El brazo lector contiene un LED (3W Cree 3000K 260lm) y, en la parte trasera, FLAT alberga un portalámparas E27 que permite al usuario escoger, de entre todas las posibilidades del mercado, aquella lámpara incandescente o LED que se adapte a sus gustos en cuanto a potencia y color de luz.

FLAT is a wall lamp with a sober appearance and a strong personality. We like FLAT, we love its serenity, its simplicity, its urban and contemporary style, its solidity. FLAT is a happy combination of a metallic rectangle of indirect light that bathes all the space around it, and a LED line integrated in its reading arm, that can be directed to where the user wishes. FLAT is ideal to be installed in bedrooms. Since it is a robust product, it is especially suitable for hotels and hospitality facilities.

FLAT is made of iron and is presented in a single model with two finishes, metallic nickel and white painted, although for large projects it can be painted in the color desired by the customer. The reading arm contains a LED (3W Cree 3000K 260lm) and, on the back, FLAT houses an E27 lamp holder that allows the user to choose, among all market possibilities, the incandescent or LED lamp that suits their tastes as to intensity and color of light.