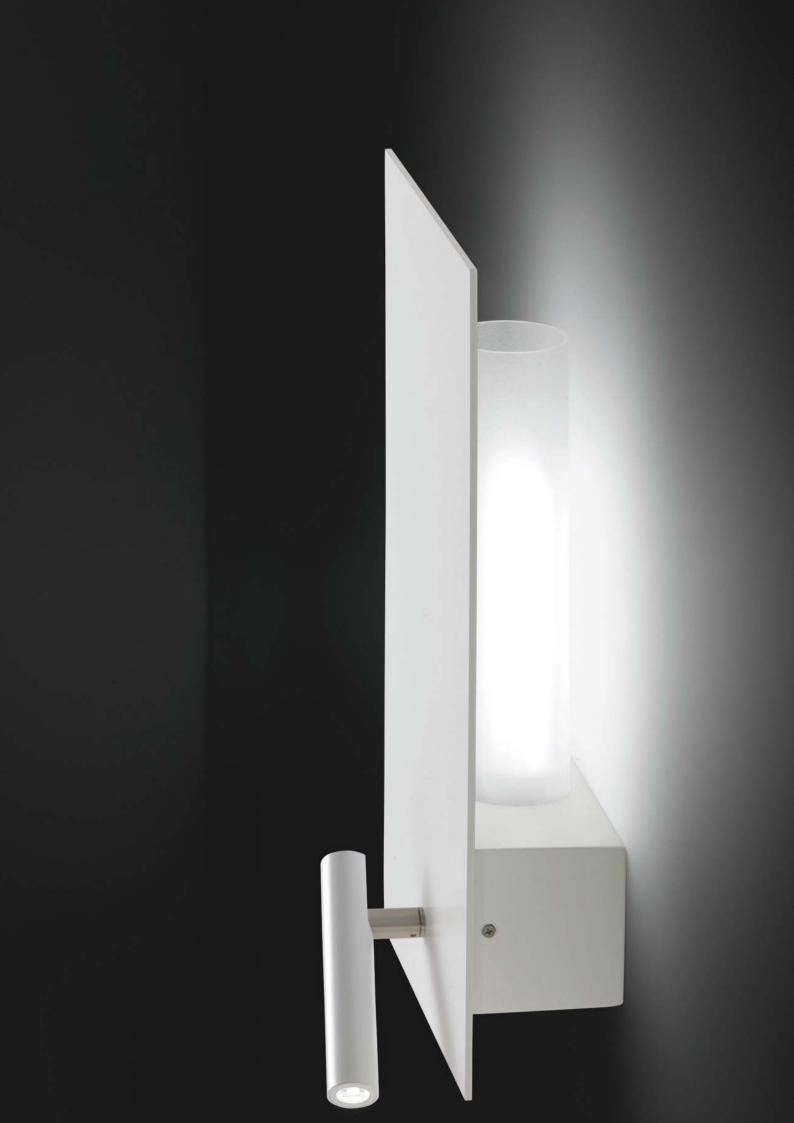

FLAT es un aplique de cabecero de cama con un aspecto sobrio y una fuerte personalidad.

Nos gusta la FLAT, nos encantan su serenidad, su simplicidad, su estilo urbano y contemporáneo, su solidez. FLAT es una feliz combinación entre un plano metálico de luz indirecta que baña todo el espacio a su alrededor, y una línea LED integrada en su brazo lector que se puede direccionar hacia donde el usuario desee. FLAT es ideal para ser instalada en dormitorios. Como se trata de un producto robusto, es especialmente idóneo para hoteles e instalaciones de 'hospitality'. FLAT está realizada en hierro y se presenta en un solo modelo con dos acabados, metalizado níquel y pintado blanco, aunque para grandes proyectos se puede pintar en el color que desee el cliente. El brazo lector contiene un LED (3W Cree 3000K 260lm) y, en la parte trasera, FLAT alberga un portalámparas E27 que permite al usuario escoger, de entre todas las posibilidades del mercado, aquella lámpara incandescente o LED que se adapte a sus gustos en cuanto a potencia y color de luz.

FLAT is a wall lamp with a sober appearance and a strong personality. We like FLAT, we love its serenity, its simplicity, its urban and contemporary style, its solidity. FLAT is a happy combination of a metallic rectangle of indirect light that bathes all the space around it, and a LED line integrated in its reading arm, that can be directed to where the user wishes. FLAT is ideal to be installed in bedrooms. Since it is a robust product, it is especially suitable for hotels and hospitality facilities.

FLAT is made of iron and is presented in a single model with two finishes, metallic nickel and white painted, although for large projects it can be painted in the color desired by the customer. The reading arm contains a LED (3W Cree 3000K 260lm) and, on the back, FLAT houses an E27 lamp holder that allows the user to choose, among all market possibilities, the incandescent or LED lamp that suits their tastes as to intensity and color of light.