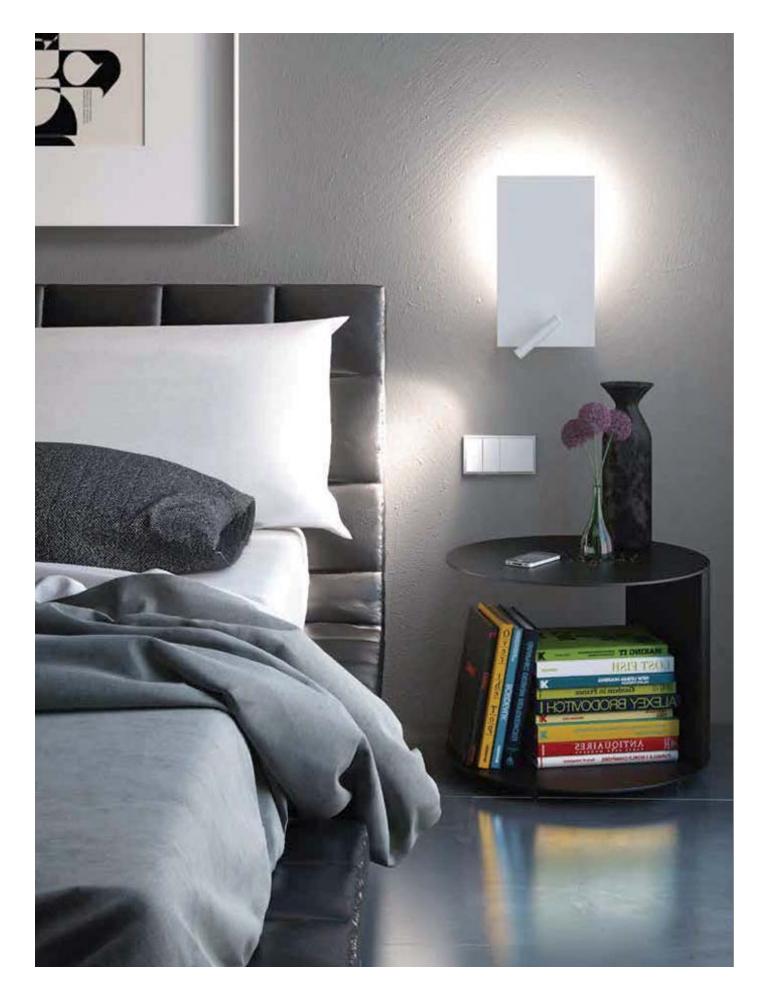

FLAT es un aplique de cabecero de cama con un aspecto sobrio y una fuerte personalidad.

Nos gusta la FLAT, nos encantan su serenidad, su simplicidad, su estilo urbano y contemporáneo, su solidez. FLAT es una feliz combinación entre un plano metálico de luz indirecta que baña todo el espacio a su alrededor, y una línea LED integrada en su brazo lector que se puede direccionar hacia donde el usuario desee. FLAT es ideal para ser instalada en dormitorios. Como se trata de un producto robusto, es especialmente idóneo para hoteles e instalaciones de 'hospitality'. FLAT está realizada en hierro y se presenta en un solo modelo con dos acabados, metalizado níquel y pintado blanco, aunque para grandes proyectos se puede pintar en el color que desee el cliente. El brazo lector contiene un LED (3W Cree 3000K 260lm) y, en la parte trasera, FLAT alberga un portalámparas E27 que permite al usuario escoger, de entre todas las posibilidades del mercado, aquella lámpara incandescente o LED que se adapte a sus gustos en cuanto a potencia y color de luz.

FLAT is a wall lamp with a sober appearance and a strong personality. We like FLAT, we love its serenity, its simplicity, its urban and contemporary style, its solidity. FLAT is a happy combination of a metallic rectangle of indirect light that bathes all the space around it, and a LED line integrated in its reading arm, that can be directed to where the user wishes. FLAT is ideal to be installed in bedrooms. Since it is a robust product, it is especially suitable for hotels and hospitality facilities.